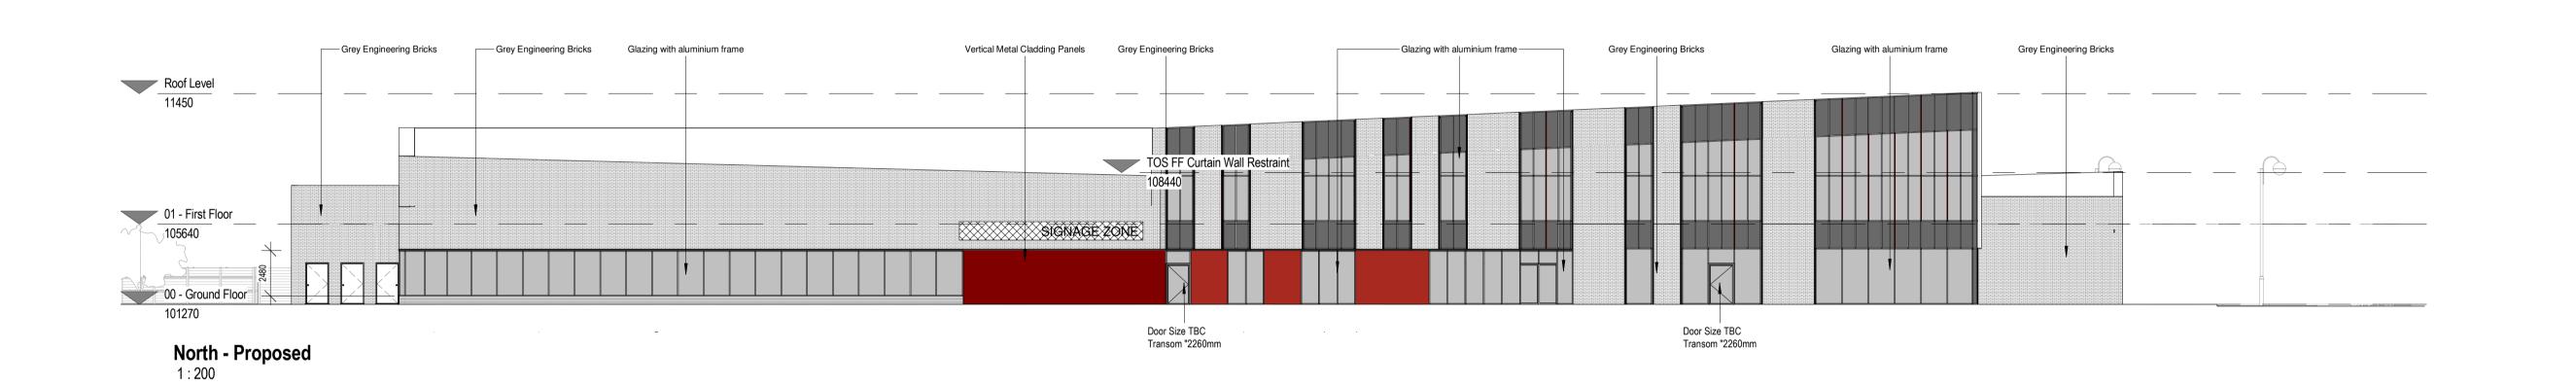

South - Proposed 1:200

|                    |    | reduced in size.                                                                                                                 |                         |              |          |
|--------------------|----|----------------------------------------------------------------------------------------------------------------------------------|-------------------------|--------------|----------|
| C                  | 04 | Updated plant screen profile.                                                                                                    |                         |              | 07/05/19 |
| C03                |    | West and east elevations to plant screen adjusted in height along with additional triangulation on plant screen