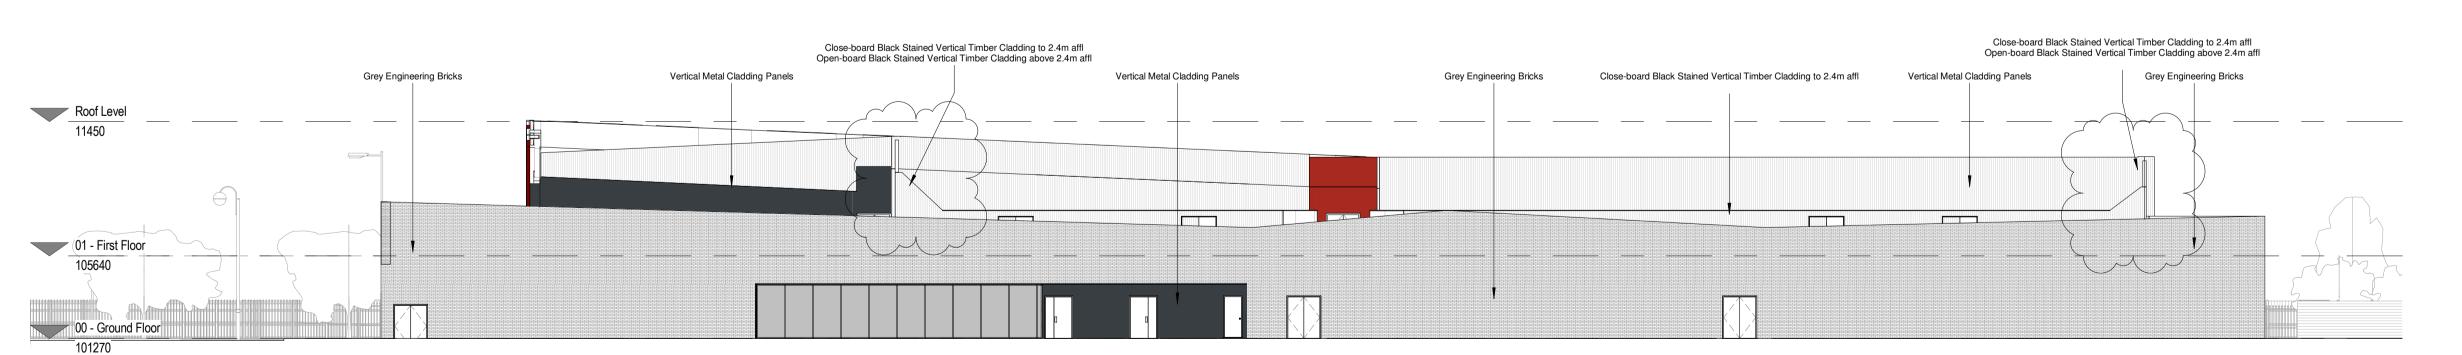

South - Proposed 1:200

|                    |    | reduced in size.                                                                                                                 |                         |              |          |
|--------------------|----|----------------------------------------------------------------------------------------------------------------------------------|-------------------------|--------------|----------|
| C                  | 04 | Updated plant screen profile.                                                                                                    |                         |              | 07/05/19 |
| C03                |    | West and east elevations to plant screen adjusted in height along with additional triangulation on plant screen south elevation. |                         | DAS          | 01/05/19 |
| C02                |    | Updated in accordance with revised plant screen                                                                                  |                         | JB           | 05/12/18 |
| C01                |    | Minor updates to door positions with additional mullions added to curtain walling                                                |                         | RJF          | 27/11/18 |
| P14                |    | Numbering Updated to Suit BIM<br>Standards & Updated following<br>Removal of External Door                                       |                         | JB           | 04/10/18 |
| P13                |    | Numbering updated to suit BIM standards                                                                                          |                         | RJF          | 01/08/18 |
| P12                |    | Curtain wall added to Bowling                                                                                                    |                         | RJF          | 13/07/18 |
| P11                |    | Plant enclosure added                                                                                                            |                         | RJF          | 12/07/18 |
| P10                |    | Updated to reflect current WIP model                                                                                             |                         | RJF          | 12/06/18 |
| P9                 |    | M&E Updated with Plant Room grille amended & signage zones indicated                                                             |                         | RJF          | 03/05/18 |
| P8                 |    | Area of curtain walling removed and wall finishes updated                                                                        |                         | JC           | 25/04/18 |
| P7                 |    | Elevations updated to suit current layout                                                                                        |                         |              | 24/04/18 |
| P6                 |    | Revised Areas                                                                                                                    | RR                      | 15/11/17     |          |
| P5                 |    | Updated Elevations; Access to changing vilage and servery to Bowling ally.                                                       |                         | RR           | 22/09/17 |
| P4                 |    | Updated to suit layout changes.                                                                                                  |                         | RR           | 27/07/17 |
| P3                 |    | Updated layout to suit sketch proposal.                                                                                          |                         | IZ           | 26/07/17 |
| P2                 |    | Redline boundary shown.                                                                                                          |                         | DAS          | 04/07/17 |
| P1                 |    | Added netwoek space land annotation.                                                                                             |                         | IZ           | 29/06/17 |
| Rev                |    | Description                                                                                                                      |                         | By<br>on Lto | Date     |
| Drawing Job Client |    | /ellness Cei                                                                                                                     | ntre Denton<br>GA Eleva | tior         | าร       |
| ef POZ Ref.        |    | 4897_0                                                                                                                           |                         | Rev          | C05      |
| BS.Ref             | Τ  | WCD-PAL-2                                                                                                                        | Z1-XX-DR-A-             | 0300         |          |
| Date               | 2  |                                                                                                                                  | ថ្លី 1:200              |              | @ A1     |
| 3D CoOrd           | -  |                                                                                                                                  | RR                      | MI           | 3        |
| ( ( (              |    | Planning                                                                                                                         | Tender                  | Construction |          |
| Project            | С  | Pesign                                                                                                                           | Contract                | As Bu        | uilt     |
| ш. І               |    |                                                                                                                                  |                         |              |          |