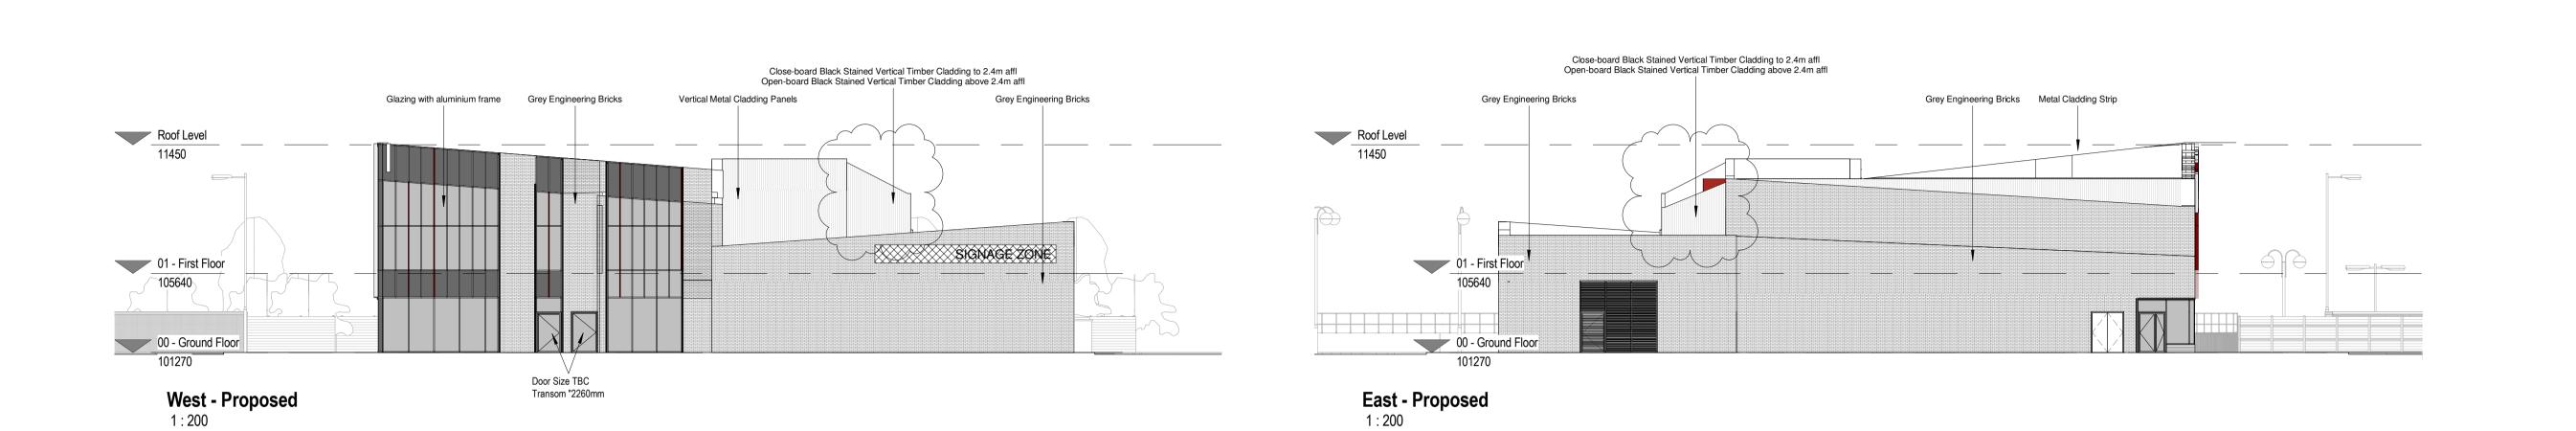

South - Proposed 1:200

|                    |    | reduced in size.                                                                                                                 |                         |              |          |
|--------------------|----|----------------------------------------------------------------------------------------------------------------------------------|-------------------------|--------------|----------|
| C                  | 04 | Updated plant screen profile.                                                                                                    |                         |              | 07/05/19 |
| C03                |    | West and east elevations to plant screen adjusted in height along with additional triangulation on plant scre